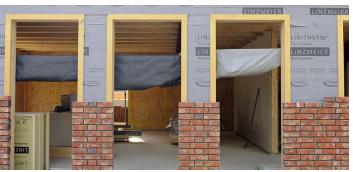

## railway station Bad Wurzach

#### tasks

- complete refurbishment to a Energy efficient building (Effizienzhaus 100)
- the investors were keen on preserving the testimonies of old world craftmanship of the building like
  - timber-frame construction
  - profiled purlin endings
  - arched windows
  - historical clapboard facade