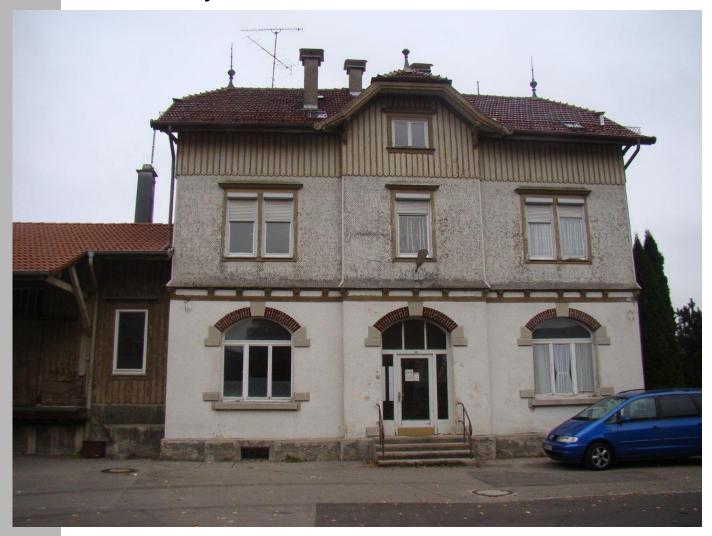

## railway station Bad Wurzach

#### tasks

- complete refurbishment to a Energy efficient building (Effizienzhaus 100)
- the investors were keen on preserving the testimonies of old world craftmanship of the building like
  - timber-frame construction
  - profiled purlin endings
  - arched windows
  - historical clapboard facade