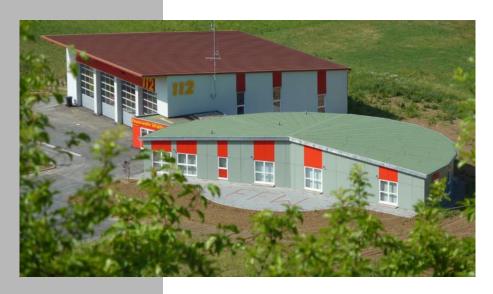

## railway station Bad Wurzach

#### tasks

- complete refurbishment to a Energy efficient building (Effizienzhaus 100)
- the investors were keen on preserving the testimonies of old world craftmanship of the building like
  - timber-frame construction
  - profiled purlin endings
  - arched windows
  - historical clapboard facade