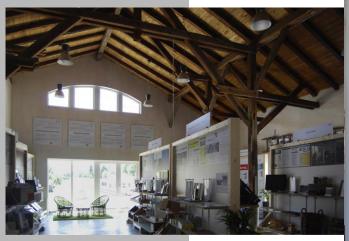

## railway station Bad Wurzach

#### tasks

- complete refurbishment to a Energy efficient building (Effizienzhaus 100)
- the investors were keen on preserving the testimonies of old world craftmanship of the building like
  - timber-frame construction
  - profiled purlin endings
  - arched windows
  - historical clapboard facade

#### result