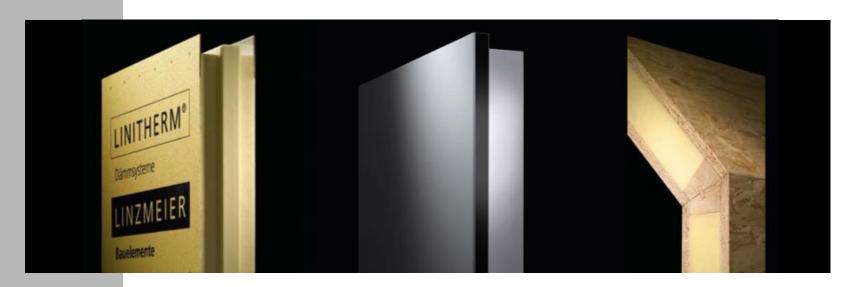

# High efficient PUR/PIR insulation elements and tailor-made building elements for residential, commercial or industrial buildings

- LINITHERM insulation systems made of PUR/PIR-rigid foam for roofs, ceilings, walls and floors
- LITEC Building systems tailor-made, prefabricated elements for walls, roofs and dormers
- LINIT Panels compound elments for modern facades, wall dividing elements, door fillings, for cooling, ventilation or drying constrution
- LINIREC construction board made of recycled PUR/PIRrigid foam for a thermal separation in constructions, for durable detailed solutions for pitched or flat roofs

## LINITHERM insulation systems

## LITEC Building systems

#### LINIREC construction board