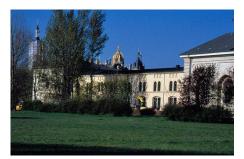

## railway station Bad Wurzach

#### tasks

- complete refurbishment to a Energy efficient building (Effizienzhaus 100)
- the investors were keen on preserving the testimonies of old world craftmanship of the building like
  - timber-frame construction
  - profiled purlin endings
  - arched windows
  - historical clapboard facade