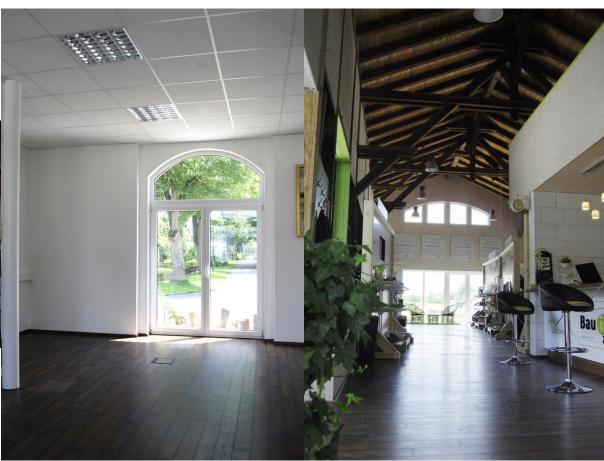

## railway station Bad Wurzach

#### tasks

- complete refurbishment to a Energy efficient building (Effizienzhaus 100)
- the investors were keen on preserving the testimonies of old world craftmanship of the building like
  - timber-frame construction
  - profiled purlin endings
  - arched windows
  - historical clapboard facade

#### result