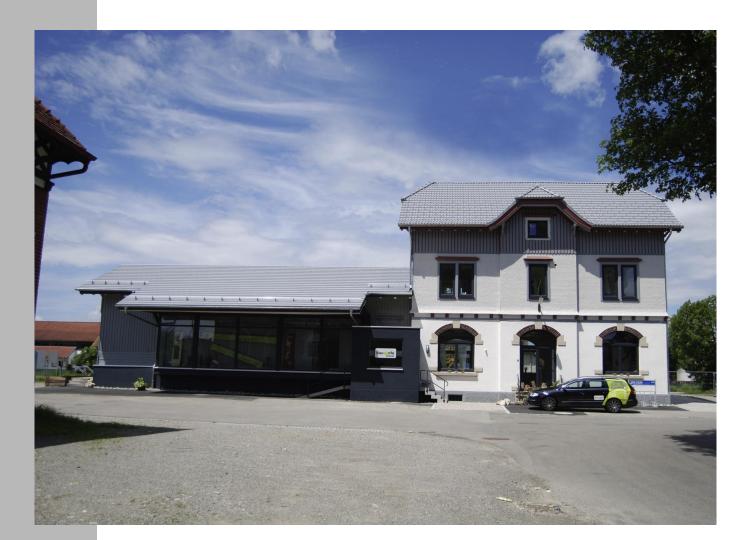

## railway station Bad Wurzach

#### tasks

- complete refurbishment to a Energy efficient building (Effizienzhaus 100)
- the investors were keen on preserving the testimonies of old world craftmanship of the building like
  - timber-frame construction
  - profiled purlin endings
  - arched windows
  - historical clapboard facade

#### result