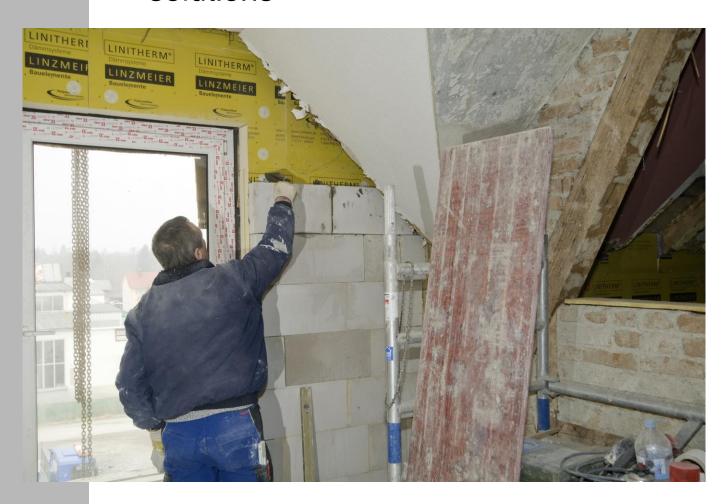

## railway station Bad Wurzach

#### tasks

- complete refurbishment to a Energy efficient building (Effizienzhaus 100)
- the investors were keen on preserving the testimonies of old world craftmanship of the building like
  - timber-frame construction
  - profiled purlin endings
  - arched windows
  - historical clapboard facade