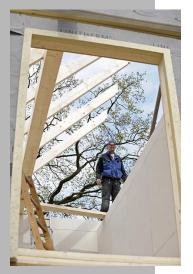

## railway station Bad Wurzach

#### tasks

- complete refurbishment to a Energy efficient building (Effizienzhaus 100)
- the investors were keen on preserving the testimonies of old world craftmanship of the building like
  - timber-frame construction
  - profiled purlin endings
  - arched windows
  - historical clapboard facade