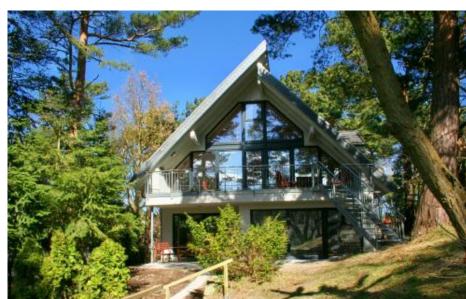

# LINZMEIER. building und insulating with system













# High efficient PUR/PIR insulation elements and tailor-made building elements for residential, commercial or industrial buildings

- LINITHERM insulation systems made of PUR/PIR-rigid foam for roofs, ceilings, walls and floors
- LITEC Building systems tailor-made, prefabricated elements for walls, roofs and dormers
- LINIT Panels compound elments for modern facades, wall dividing elements, door fillings, for cooling, ventilation or drying constrution
- LINIREC construction board made of recycled PUR/PIRrigid foam for a thermal separation in constructions, for durable detailed solutions for pitched or flat roofs





## LINITHERM insulation systems

















#### **LINIT Panels**













## LITEC Building systems











#### LINIREC construction board













## railway station Bad Wurzach





#### tasks

- complete refurbishment to a Energy efficient building (Effizienzhaus 100)
- the investors were keen on preserving the testimonies of old world craftmanship of the building like
  - timber-frame construction
  - profiled purlin endings
  - arched windows
  - historical clapboard facade



















#### result







#### result





#### our interest is

- finding partners who are interested in
  - using our high energy efficient products and solutions in their projects
  - promoting and selling our energy efficient solutions in your market



#### more information ...

- ... about our products and solutions i