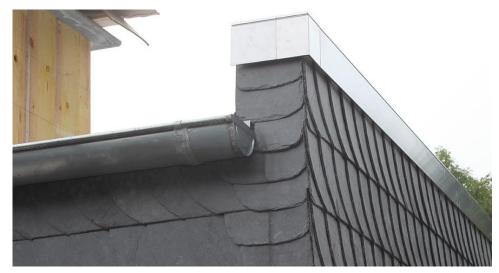

tem













# High efficient PUR/PIR insulation elements and tailor-made building elements for residential, commercial or industrial buildings

- LINITHERM insulation systems made of PUR/PIR-rigid foam for roofs, ceilings, walls and floors
- LITEC Building systems tailor-made, prefabricated elements for walls, roofs and dormers
- LINIT Panels compound elments for modern facades, wall dividing elements, door fillings, for cooling, ventilation or drying constrution
- LINIREC construction board made of recycled PUR/PIRrigid foam for a thermal separation in constructions, for durable detailed solutions for pitched or flat roofs





## LINITHERM insulation systems

















#### **LINIT Panels**













## LITEC Building systems











#### LINIREC construction board













## railway station Bad Wurzach





#### tasks

- complete refurbishment to a Energy efficient building (Effizienzhaus 100)
- the investors were keen on preserving the testimonies of old world craftmanship of the building like
  - timber-frame construction
  - profiled purlin endings
  - arched windows
  - historical clapboard facade



















#### result







#### result





#### our interest is

- finding partners who are interested in
  - using our high energy efficient products and solutions in their projects
  - promoting and selling our energy efficient solutions in your market



#### more information ...

- ... about our products and solutions is available under
  - www.linzmeier.de/en
  - or by personal contact

E-mail: Andreas.Lutscher[at]Linzmeier.de

phone: