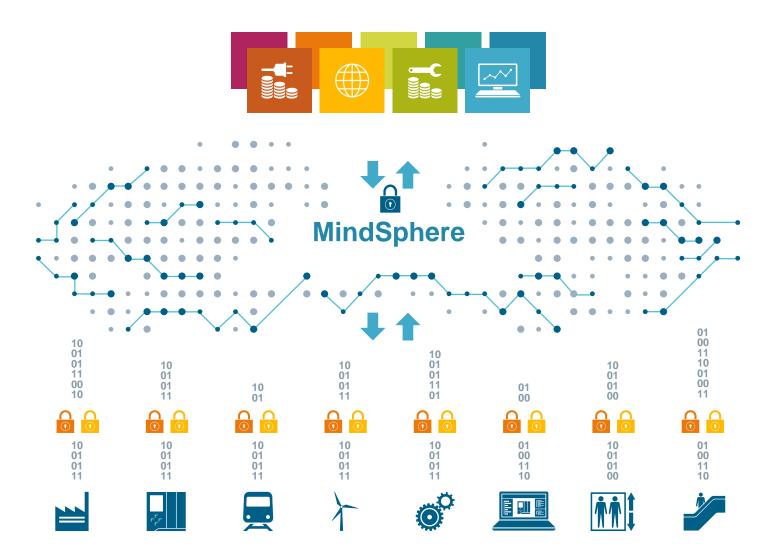

# MindSphere – the cloud-based, open operating system for the Internet of Things from Siemens

#### **MindApps**

Asset transparency and analytical insights into machines, plants, fleets and systems

#### **MindSphere**

Various cloud infrastructures: Public, private or on-premise

#### **MindConnect**

Secure plug and play connection of Siemens and third-party products

Realize your digital transformation with the Digital Enterprise Suite