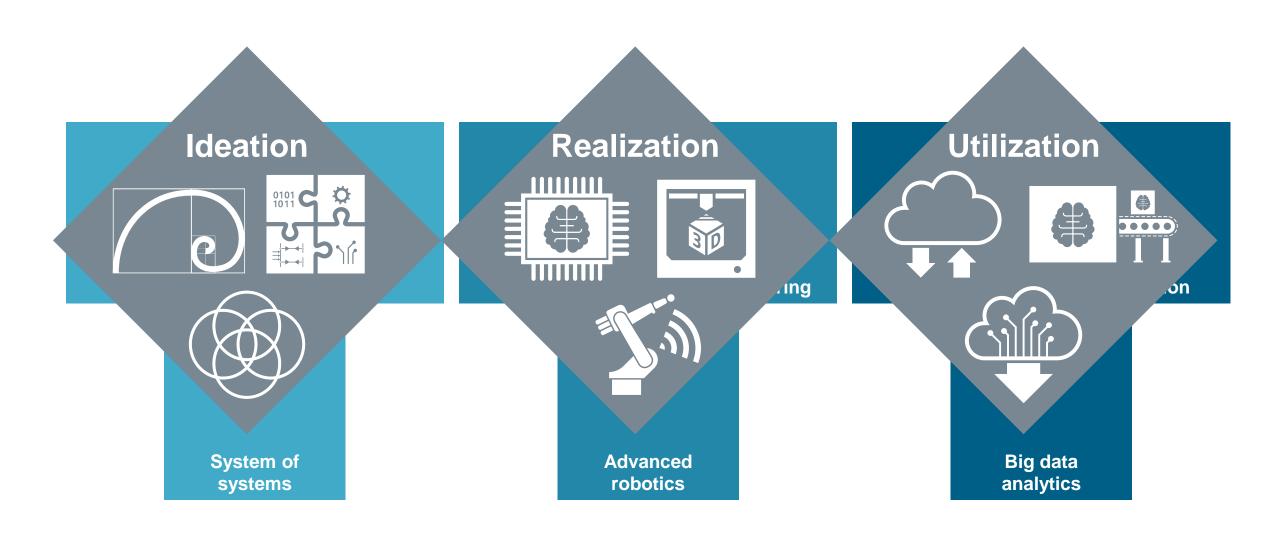

# Manufacturers must embrace the technologies and transform their business into a digital enterprise

#### Applied across the entire value chain

### A common digital thread enables continuous business transformation

#### By compressing the innovation lifecycle