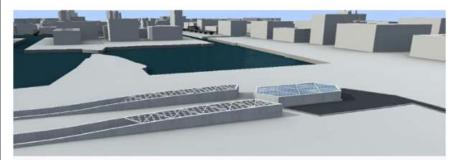

#### **Nordhavn Tunnel**

EIA study for a road tunnel from the existing Nordhavnsvej Tunnel to Nordhavn (North Harbour). Project is currently only presented as an overall design model without other content.