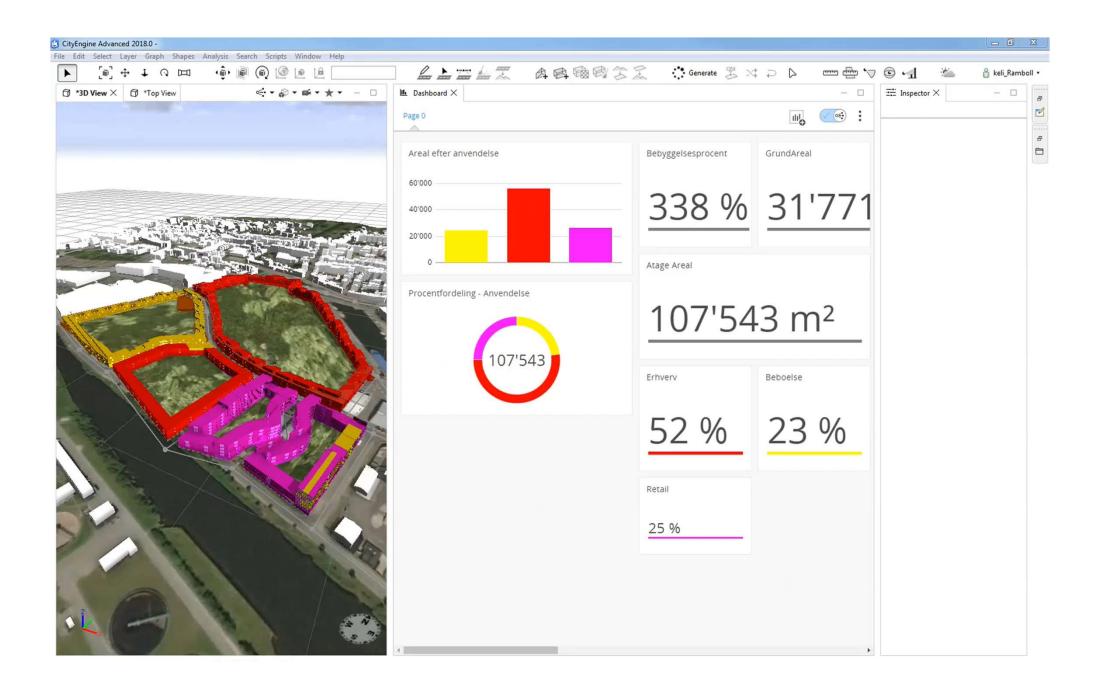

* 

**Utilization** 





Client engagement

Traditional engineering services

**Client Expectations** 



Client engagement

Traditional engineering services

**Client Expectations** 











Input Output Outcome















#### RAMBOLL

#### **Transport**





#### **Nordhavn Metro**

and COBE as sub-contractors.









On Device



#### **Nordhavn Tunnel**



EIA study for a road tunnel from the existing Nordhavnsvej Tunnel to Nordhavn (North Harbour). Project is currently only presented as an overall design model without other content.

Ramboll is planning advisor for the North Harbour Metro extension in Copenhagen, in a joint venture with Arup

On Device

RAMBOLL







## **DIGITAL TWIN**

### - BRINGING VALUE TO THE CLIENT





# VEJLE HAVNEPLADSEN

RAMBOLL #life together